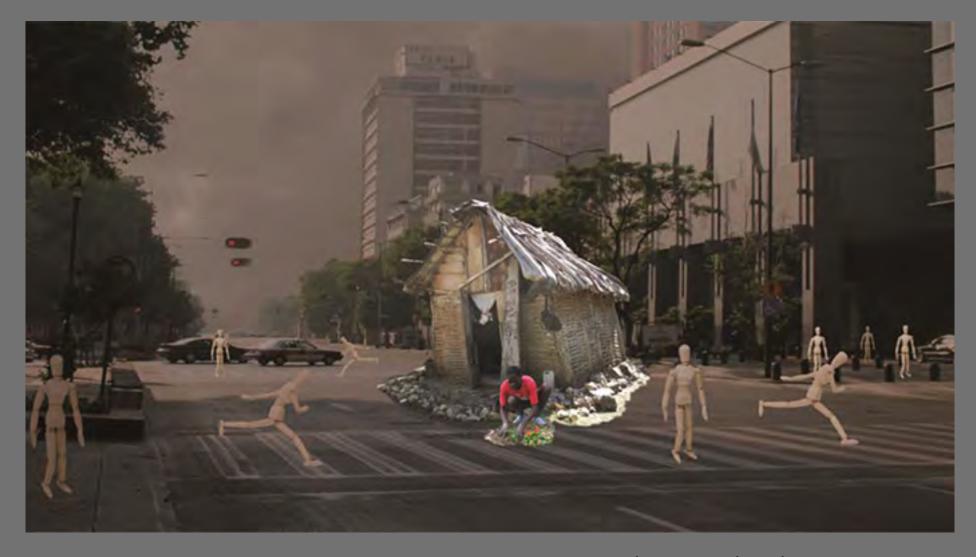

Class: Digital Media – Space & Time Assignment: Self-portrait Digital collage, Spring 2014 Artist: Spencer Barber

Class: Digital Media – Space & Time Assignment: Ominous Landscape Photo montage, Spring 2013 Artist: Jared Haley