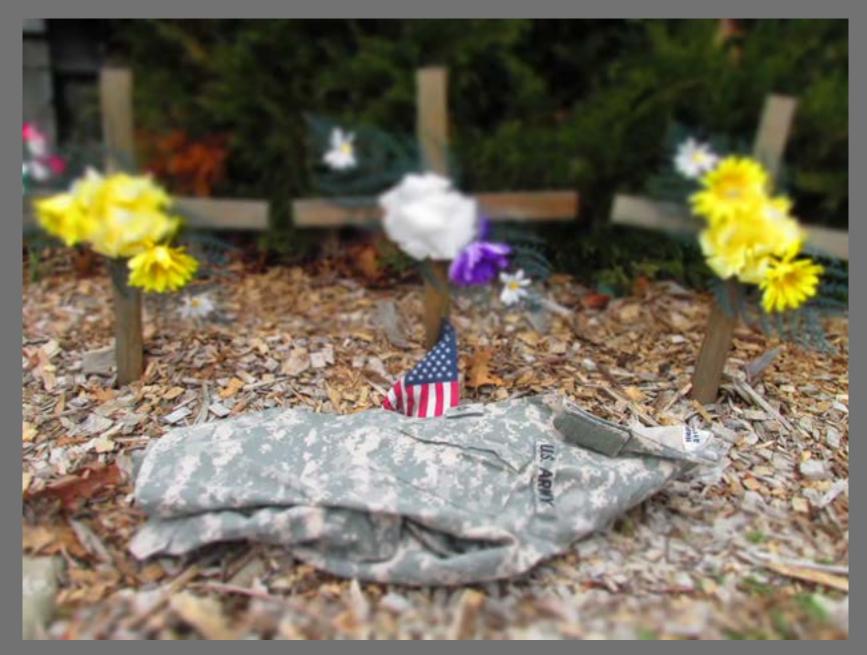

## Lee Ann Paynter Artist / Educator

PORTFOLIO – Student Work Images To see Student Work Videos, please go to: Student videos on YouTube

Class: ART 473 Advanced 35mm Photography Assignment: Self Driven Body of Work Gelatin Silver Print, 14" x 11", Fall 2014 Artist: Sarah Barrett