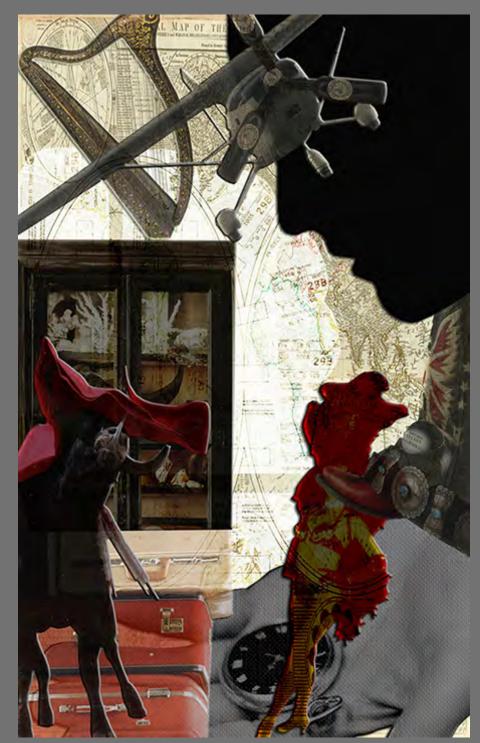

Class: Digital Media – Space & Time Assignment: Self-portrait Digital collage, Spring 2014 Artist: Spencer Barber

Class: Digital Media – Space & Time Assignment: Ominous Landscape Photo montage, Spring 2013 Artist: Jared Haley