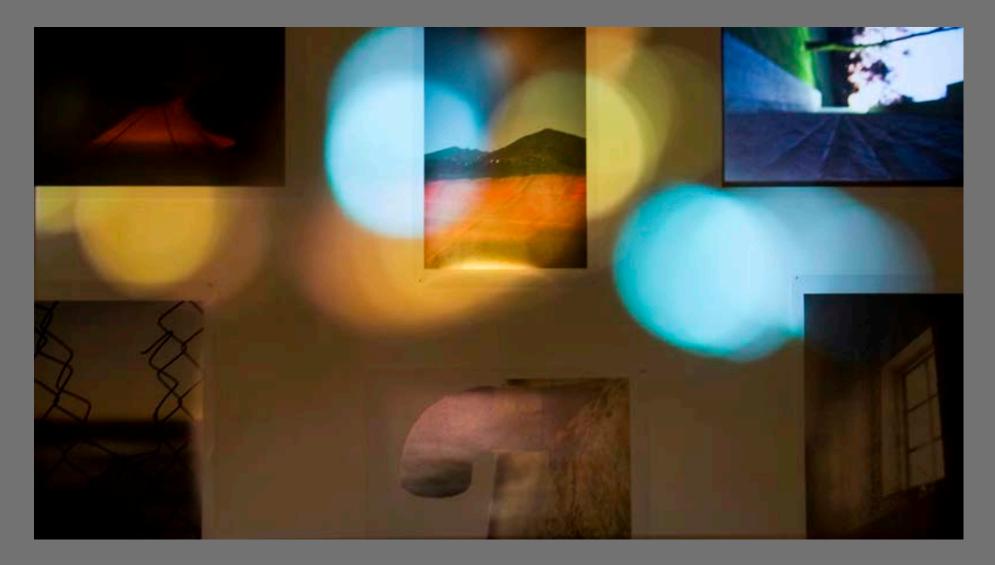

Class: A-S 280 Intro to Photographic Literacy Assignment: Self Portrait Digital Image, Spring 2013 Artist: Sarah White

Class: Photo Foundations BFA 1 Assignment: Self-directed Video projection on to digital images Spring 2011 Artist: Toby Jacobs