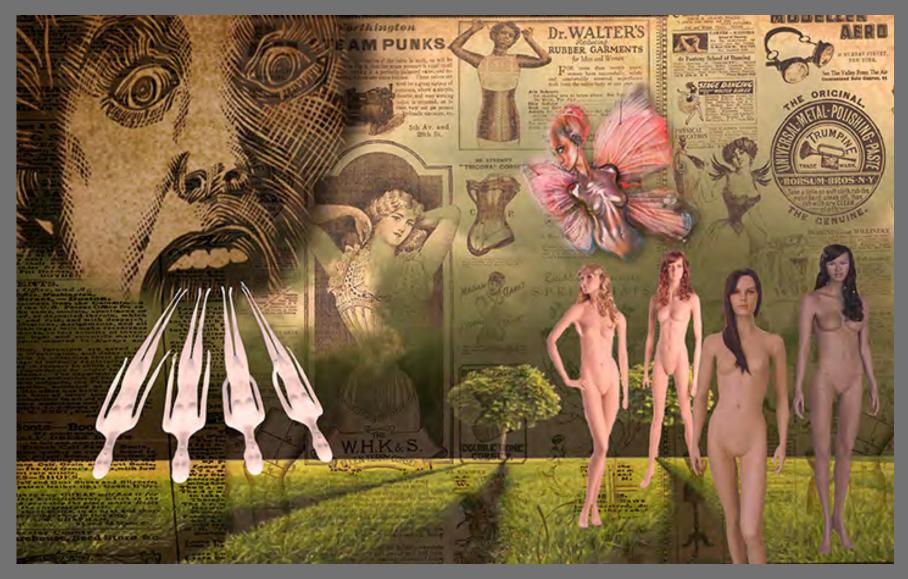

Class: Digital Media – Space & Time Assignment: Self Portrait Digital collage, Spring 2013 Artist: Tara Duff

Class: Digital Media – Space & Time Assignment: Self-portrait Digital collage, Fall 2012 Artist: Amanda Sharp