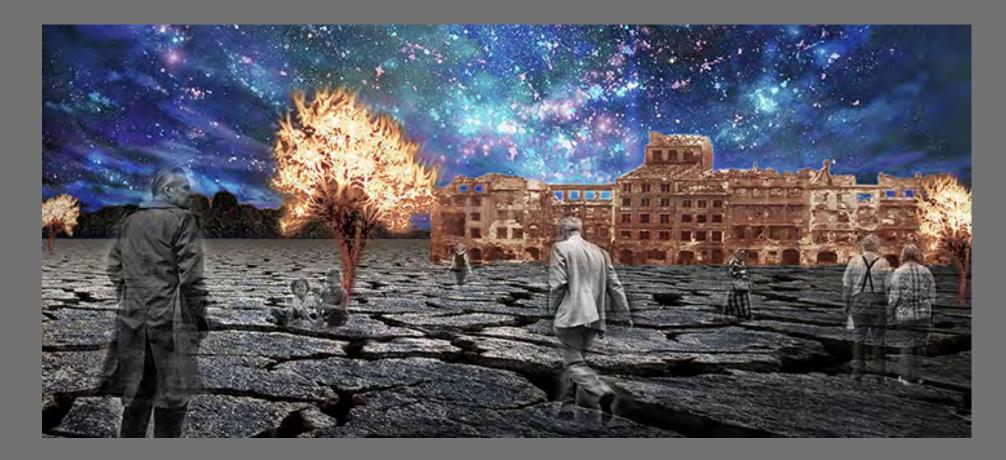

Class: Digital Media – Space & Time Assignment: Ominous Landscape Photo montage, Fall 2013 Artist: Taylor Collis

Class: Digital Media – Space & Time Assignment: Ominous Landscape Photo montage, Fall 2013 Artist: Cynthia Wallis