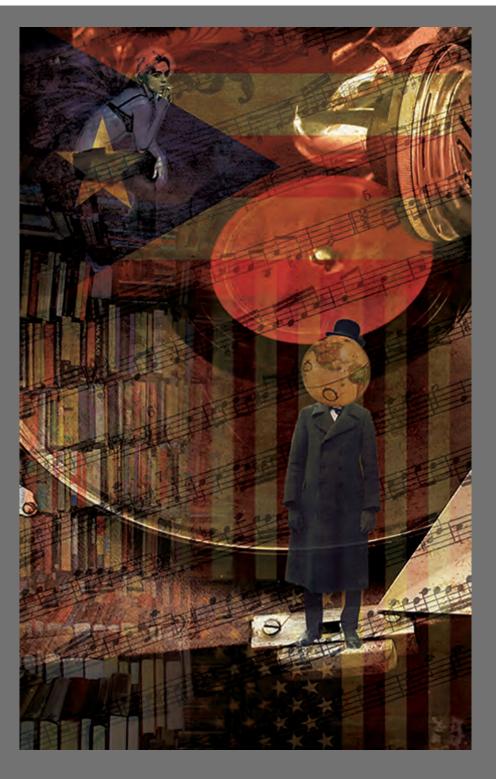

Class: Digital Media – Space & Time Assignment: Self Portrait Digital collage, Spring 2013 Artist: Tara Duff

Class: Digital Media – Space & Time Assignment: Self-portrait Digital collage, Fall 2012 Artist: Amanda Sharp